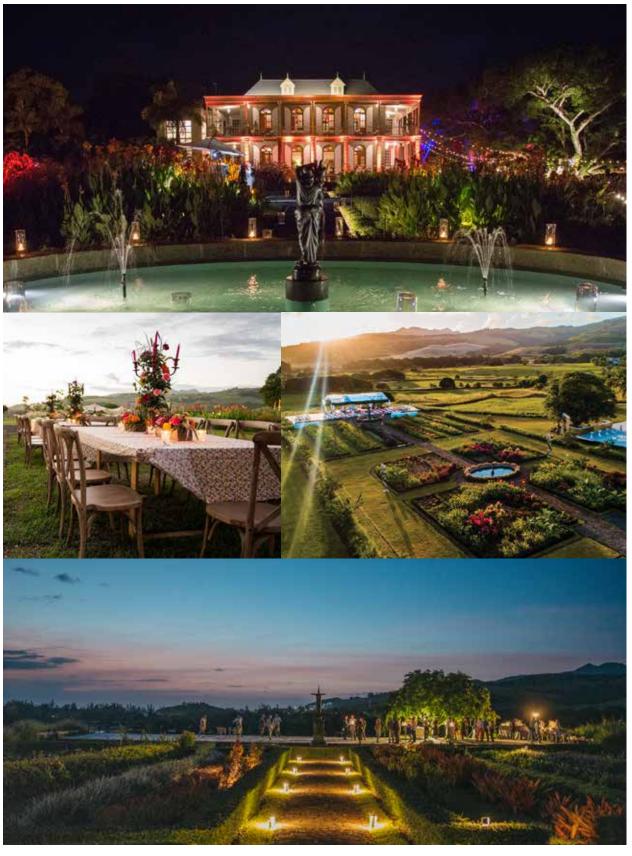

## AN IDEALIC SCENE FOR YOUR MEMORABLE EVENTS

The Château is a magical setting, nestled between the ocean and the green valleys of the south; guaranteed to seduce the dreamers among your guests. It is the perfect venue for gala dinners, wedding ceremonies and other life-changing events, and can be adapted to satisfy the most whimsical of desires.

### **WEDDING, CEREMONY & RECEPTION**

- Standing cocktail on the deck (Capacity: 350 persons)
- Sitting dinner on the deck (Capacity: 200 persons)
- Marquee in the garden (Capacity: up to 800 persons)

| FUNCTION             | TIME                 | NO. OF PAX          | DETAILS                                                                   |
|----------------------|----------------------|---------------------|---------------------------------------------------------------------------|
| Lunch                | Noon - 3.00 p.m      | Minimum: 20 persons | Set menu and pre-booking only                                             |
| Dinner               | 7.00 p.m - 10.00 p.m | Minimum: 70 persons | A la Carte                                                                |
| Standing<br>cocktail | Sunset<br>Evening    | 30 - 350 persons    | On the deck<br>Under the Intendance tree<br>Veranda of Le Château's Suite |
| Events               | 6.00 p.m - Midnight  | 20 - 800 persons    | On the deck<br>Marquee in the garden                                      |