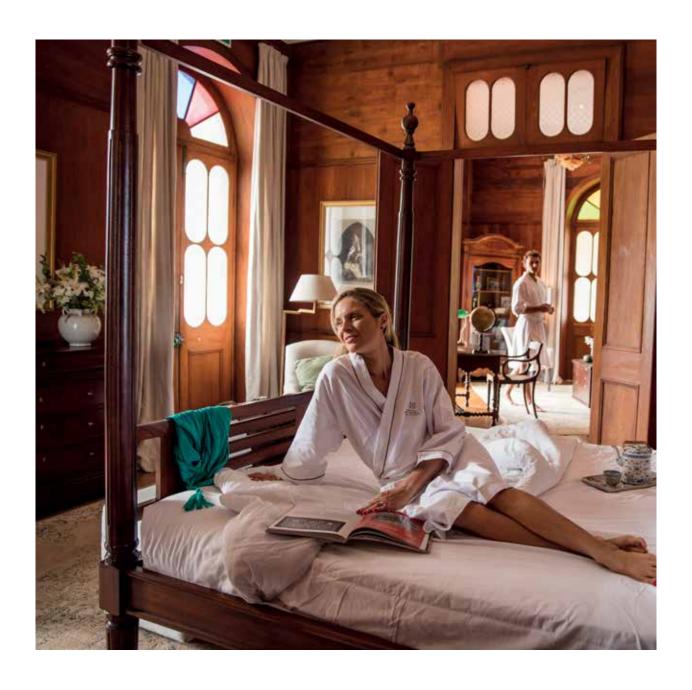

## A FAIRY NIGHT AT THE CHÂTEAU

Experience a magical night in the elegant Suite on the first floor of the Château.

Enjoy a night in Le Château de Bel Ombre's Presidential Suite, embark on a journey through time, experiencing Mauritius in its early days. Fine woodworks intertwined with Venetian chandeliers, paintings, old mirrors, silverware and porcelain vases, you can already picture yourself here!

## A JOURNEY THROUGH TIME

Experience a unique moment as privileged guests. The white curtains and the lounge chair bring a tropical atmosphere. The paintings revive old scenes, China tableware and ornaments represent a take you back to the colonial era.

As for the canopy bed with its immaculate sheets, it sits in the middle of the room, inviting night guests to experience yesteryear's refinement.