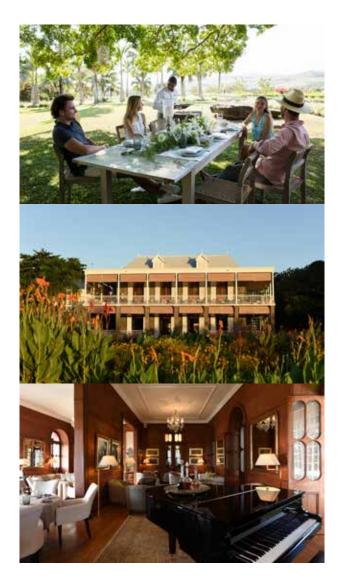

# "Where time stands still"

Classified as historical monument in Mauritius, this 19<sup>th</sup> century plantation house offers its visitors a journey back in time, between antique furniture, wallpapers from Zuber recalling the Anglo-Indian origin of the owner of the property among other historical artifacts.

## **GASTRONOMIC DELIGHT**

The refined cuisine served at Le Château de Bel Ombre 's gourmet restaurant has been crafted by our chefs, under the tutelage of world-renowned chefs.

- Outstanding wine cellar
- Wine tasting with the sommelier
- Sophisticated locavore concept (cuisine du terroir)
- Can be privatised for weddings and / or events
- Capacity: 70 seats
- Opening hours : Lunch: Noon - 15.00 p.m
- Dinner: 7.00 p.m 10.30 p.m
- Open 6 days a week. Closed on Mondays
- Service: 'à la carte' on reservation
- Non-smoking restaurant
- Sundowner on the deck, upon request
- Garden picnic walks, upon request