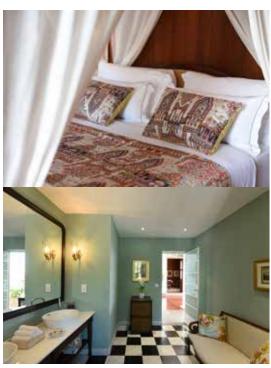

## A FAIRY NIGHT AT THE CHÂTEAU

Experience a magical night in the elegant Suite on the first floor of the Château.

Enjoy a night in Le Château de Bel Ombre's Presidential Suite, embark on a journey through time, experiencing Mauritius in its early days. Fine woodworks intertwined with Venetian chandeliers, paintings, old mirrors, silverware and porcelain vases, you can already picture yourself here!

#### **SUITE FEATURES:**

- Maximum capacity: 2 persons
- Bedroom: One canopy bed "Queen size"
- Shower room
- Dining room(Capacity: 8 persons)
- Desk room
- Large Veranda at the front and back with spectacular view of the 'French style gardens'
- Small boardroom(Capacity: 6 persons)

#### **SERVICES/FACILITIES:**

- AC available in all the units of the Suite
- Wifi
- Safe
- Hair dryer
- Minibar
- Nespresso machine
- Complimentary coffee capsules
- Bathrobe & slippers