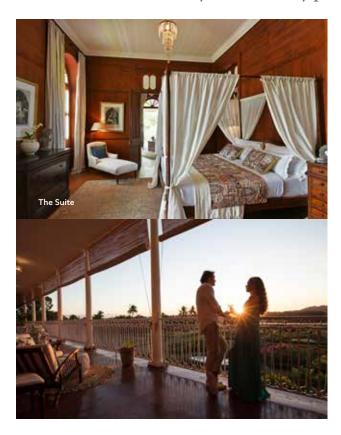

## A FAIRY NIGHT AT THE CHÂTEAU

Experience a magical night in the elegant Suite on the first floor of the Château.

Enjoy a night in Le Château de Bel Ombre's Presidential Suite, embark on a journey through time, experiencing Mauritius in its early days. Fine woodworks intertwined with Venetian chandeliers, paintings, old mirrors, silverware and porcelain vases, you can already picture yourself here!

#### **SUITE FEATURES:**

- Maximum capacity: 2 persons
- Bedroom: One canopy bed "Queen size"
- Shower room
- Dining room(Capacity: 8 persons)
- Desk room
- Large Veranda at the front and back with spectacular view of the 'French style gardens'
- Small boardroom(Capacity: 6 persons)

As for the canopy bed with its immaculate sheets, it sits in the middle of the room, inviting night guests to experience yesteryear's refinement.